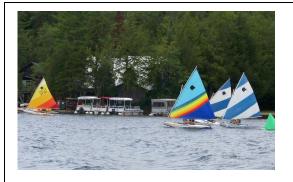

#### **A VARIETY OR BOATS**

Pontoon Boats
Runabouts
Sail Boats
Fishing Boats
Canoes
Kayaks
Paddleboards
SUPs

Cruise the Fulton Chain of Lakes and enjoy the scenic views.

Located off Rt. 28 just seven miles east of Old Forge on the shores of beautiful 4th Lake in the Central Adirondack Mountains, and only minutes from Eagle Bay and Inlet.