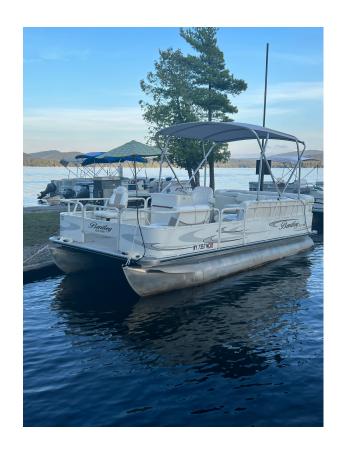

#### **Boat Rentals**

Open Daily 9:00 am to 5:00 pm Memorial Day to Labor Day

| Description                                         | Damage<br>Deposit | Full Day<br>9 am–5 pm | Half Day<br>4 Hours | 3 Days | 4 Days  | 5 Days  | 6 Days  | 7 Days  |
|-----------------------------------------------------|-------------------|-----------------------|---------------------|--------|---------|---------|---------|---------|
| Pontoon Boat<br>(6, 8, and 10 passengers*)          | \$300             | \$295                 | \$275               | \$795  | \$945   | \$1,180 | \$1,420 | \$1,660 |
| Premium Pontoon Boat<br>(60 hp, 10, 12 passengers*) | \$300             | \$395                 | \$325               | \$945  | \$1,260 | \$1,580 | \$1,896 | \$2,210 |
| Blue Fin Runabout (60 hp)<br>Boston Whaler (60 hp)  | \$300             | \$345                 | \$325               | \$812  | \$1,080 | \$1,222 | \$1,462 | \$1,707 |
| Boston Whaler (25 hp)                               | \$300             | \$225                 | \$205               | \$530  | \$705   | \$775   | \$925   | \$975   |
| Fishing Boats – (8 hp)                              | \$300             | \$175                 | \$125               | \$400  | \$550   | \$620   | \$400   | \$475   |
| Canoe / Kayak / Row Boat /<br>Paddle Boards         | \$100             | \$70                  | \$35/hr             | \$165  | \$225   | \$245   | \$295   | \$315   |
| Sunfish Sailboats                                   | \$300             | \$175                 | \$125               | \$415  | \$550   | \$620   | \$745   | \$865   |

#### **A VARIETY OR BOATS**

Pontoon Boats
Runabouts
Sail Boats
Fishing Boats
Canoes
Kayaks
Paddleboards
SUPs

Cruise the Fulton Chain of Lakes and enjoy the scenic views.

Located off Rt. 28 just seven miles east of Old Forge on the shores of beautiful 4th Lake in the Central Adirondack Mountains, and only minutes from Eagle Bay and Inlet.